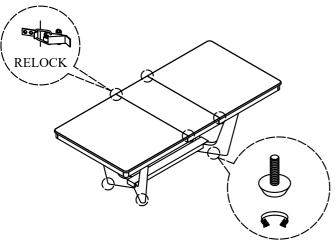

s are present prior start of assembly.
- 3.Please follow attached instructions in the same sequence as numbered to assure fast and easy assembly.

#### **⚠ WARNING**

- 1.Don't attempt to repair or modify parts that are broken or defective. Please contact the store immediately.
- 2. This product is for home use only and not intended for commercial establishments.

1 OF 1 MADE IN VIETNAM



# **ASSEMBLY INSTRUCTIONS**

DESCRIPTION: Trestle Table, 42" x 72" - 90"

ITEM: BT-TA-4290-WHS-C

Thank you for purchasing this quality product. Be sure to check all packing material carefully for small parts which may have come loose inside the carton during shipment. Identify and count all parts and compare with the parts list below. Please keep all hardware out of reach of small children.

## STEP 5



Note: Adjust leveler to stabilize

#### STEP 6



STEP 7



STEP 8



STEP 9



STEP 10



2 OF 2 MADE IN VIETNAM