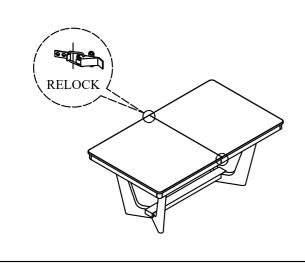

n the same sequence as numbered to assure fast and easy assembly.

#### **⚠ WARNING**

- 1.Don't attempt to repair or modify parts that are broken or defective. Please contact the store immediately.
- 2. This product is for home use only and not intended for commercial establishments.

1 OF 1 MADE IN VIETNAM



# **ASSEMBLY INSTRUCTIONS**

DESCRIPTION: Trestle Table, 42" x 72" - 90"

ITEM: BT-TA-4290-WHS-C

Thank you for purchasing this quality product. Be sure to check all packing material carefully for small parts which may have come loose inside the carton during shipment. Identify and count all parts and compare with the parts list below. Please keep all hardware out of reach of small children.

## STEP 5



Note: Adjust leveler to stabilize

#### STEP 6



STEP 7



STEP 8



STEP 9



STEP 10



2 OF 2 MADE IN VIETNAM