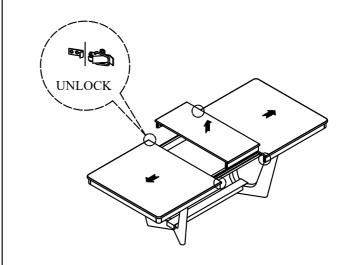

# **ASSEMBLY INSTRUCTIONS**

DESCRIPTION: Trestle Table, 42" x 72" - 90"

ITEM: BT-TA-4290-WHS-C

Thank you for purchasing this quality product. Be sure to check all packing material carefully for small parts which may have come loose inside the carton during shipment. Identify and count all parts and compare with the parts list below. Please keep all hardware out of reach of small children.