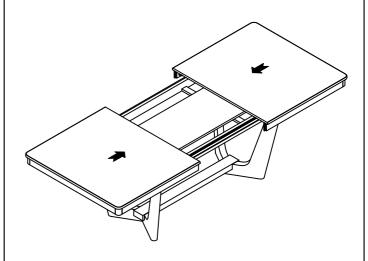

ructions in the same sequence as numbered to assure fast and easy assembly.

#### **⚠ WARNING**

- 1.Don't attempt to repair or modify parts that are broken or defective. Please contact the store immediately.
- 2. This product is for home use only and not intended for commercial establishments.

1 OF 1 MADE IN VIETNAM



# **ASSEMBLY INSTRUCTIONS**

DESCRIPTION: Trestle Table, 42" x 72" - 90"

ITEM: BT-TA-4290-WHS-C

Thank you for purchasing this quality product. Be sure to check all packing material carefully for small parts which may have come loose inside the carton during shipment. Identify and count all parts and compare with the parts list below. Please keep all hardware out of reach of small children.

## STEP 5



Note: Adjust leveler to stabilize

#### STEP 6



STEP 7



STEP 8



STEP 9



STEP 10



2 OF 2 MADE IN VIETNAM