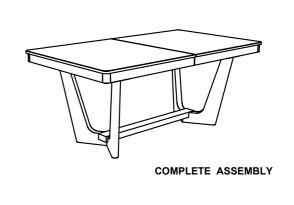

sequence as numbered to assure fast and easy assembly.

#### **⚠ WARNING**

- 1.Don't attempt to repair or modify parts that are broken or defective. Please contact the store immediately.
- 2. This product is for home use only and not intended for commercial establishments.

1 OF 1 MADE IN VIETNAM



# **ASSEMBLY INSTRUCTIONS**

DESCRIPTION: Trestle Table, 42" x 72" - 90"

ITEM: BT-TA-4290-WHS-C

Thank you for purchasing this quality product. Be sure to check all packing material carefully for small parts which may have come loose inside the carton during shipment. Identify and count all parts and compare with the parts list below. Please keep all hardware out of reach of small children.

## STEP 5



Note: Adjust leveler to stabilize

#### STEP 6



STEP 7



STEP 8



STEP 9



STEP 10



2 OF 2 MADE IN VIETNAM