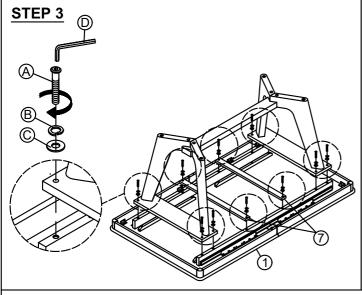

## **ASSEMBLY INSTRUCTIONS**

DESCRIPTION: Trestle Table, 42" x 72" - 90"

ITEM: BT-TA-4290-WHS-C

Thank you for purchasing this quality product. Be sure to check all packing material carefully for small parts which may have come loose inside the carton during shipment. Identify and count all parts and compare with the parts list below. Please keep all hardware out of reach of small children.

# **ASSEMBLY INSTRUCTIONS**

DESCRIPTION: Trestle Table, 42" x 72" - 90"

ITEM: BT-TA-4290-WHS-C

Thank you for purchasing this quality product. Be sure to check all packing material carefully for small parts which may have come loose inside the carton during shipment. Identify and count all parts and compare with the parts list below. Please keep all hardware out of reach of small children.