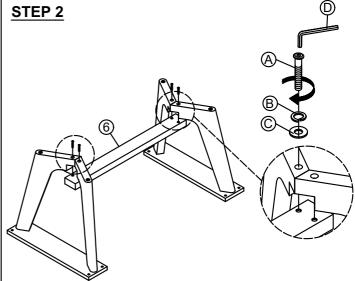

## **ASSEMBLY INSTRUCTIONS**

DESCRIPTION: Trestle Table, 42" x 72" - 90"

ITEM: BT-TA-4290-WHS-C

Thank you for purchasing this quality product. Be sure to check all packing material carefully for small parts which may have come loose inside the carton during shipment. Identify and count all parts and compare with the parts list below. Please keep all hardware out of reach of small children.

# **ASSEMBLY INSTRUCTIONS**

DESCRIPTION: Trestle Table, 42" x 72" - 90"

ITEM: BT-TA-4290-WHS-C

Thank you for purchasing this quality product. Be sure to check all packing material carefully for small parts which may have come loose inside the carton during shipment. Identify and count all parts and compare with the parts list below. Please keep all hardware out of reach of small children.