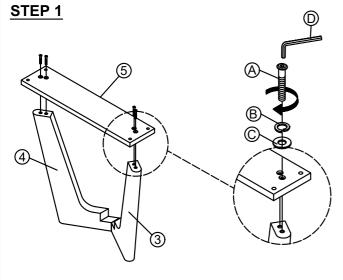

## **ASSEMBLY INSTRUCTIONS**

DESCRIPTION: Trestle Table, 42" x 72" - 90"

ITEM: BT-TA-4290-WHS-C

Thank you for purchasing this quality product. Be sure to check all packing material carefully for small parts which may have come loose inside the carton during shipment. Identify and count all parts and compare with the parts list below. Please keep all hardware out of reach of small children.

# **ASSEMBLY INSTRUCTIONS**

DESCRIPTION: Trestle Table, 42" x 72" - 90"

ITEM: BT-TA-4290-WHS-C

Thank you for purchasing this quality product. Be sure to check all packing material carefully for small parts which may have come loose inside the carton during shipment. Identify and count all parts and compare with the parts list below. Please keep all hardware out of reach of small children.