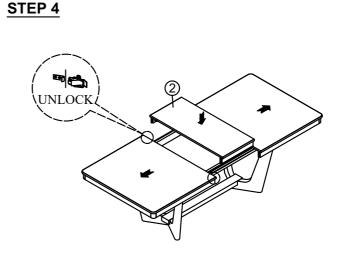

## **ASSEMBLY INSTRUCTIONS**

DESCRIPTION: Trestle Table, 42" x 72" - 90"

ITEM: BT-TA-4290-WHS-C

Thank you for purchasing this quality product. Be sure to check all packing material carefully for small parts which may have come loose inside the carton during shipment. Identify and count all parts and compare with the parts list below. Please keep all hardware out of reach of small children.