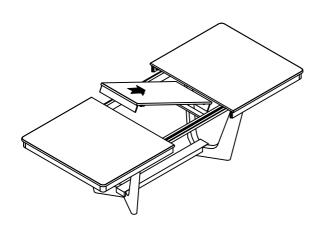

ached instructions in the same sequence as numbered to assure fast and easy assembly.

#### **⚠ WARNING**

- 1.Don't attempt to repair or modify parts that are broken or defective. Please contact the store immediately.
- 2. This product is for home use only and not intended for commercial establishments.

1 OF 1 MADE IN VIETNAM



# **ASSEMBLY INSTRUCTIONS**

DESCRIPTION: Trestle Table, 42" x 72" - 90"

ITEM: BT-TA-4290-WHS-C

Thank you for purchasing this quality product. Be sure to check all packing material carefully for small parts which may have come loose inside the carton during shipment. Identify and count all parts and compare with the parts list below. Please keep all hardware out of reach of small children.

## STEP 5



Note: Adjust leveler to stabilize

#### STEP 6



STEP 7



STEP 8



STEP 9



STEP 10



2 OF 2 MADE IN VIETNAM