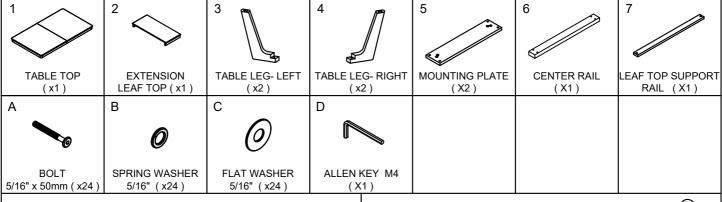

## **ASSEMBLY INSTRUCTIONS**

DESCRIPTION: Trestle Table, 42" x 72" - 90"

ITEM: BT-TA-4290-WHS-C

Thank you for purchasing this quality product. Be sure to check all packing material carefully for small parts which may have come loose inside the carton during shipment. Identify and count all parts and compare with the parts list below. Please keep all hardware out of reach of small children.

# **ASSEMBLY INSTRUCTIONS**

DESCRIPTION: Trestle Table, 42" x 72" - 90"

ITEM: BT-TA-4290-WHS-C

Thank you for purchasing this quality product. Be sure to check all packing material carefully for small parts which may have come loose inside the carton during shipment. Identify and count all parts and compare with the parts list below. Please keep all hardware out of reach of small children.