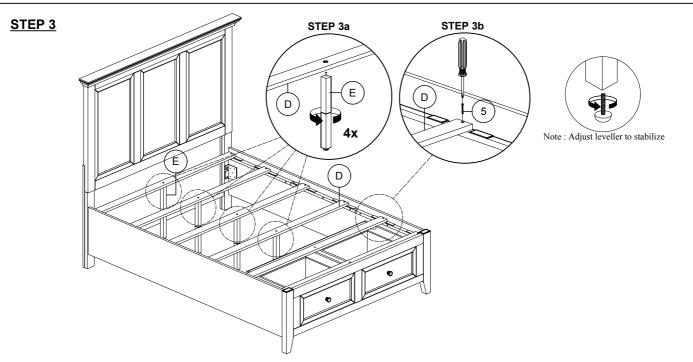

e follow attached instructions in the same sequence as numbered to assure fast and easy assembly.

#### **⚠** WARNING!

- 1.Don't attempt to repair or modify parts that are broken or defective. Please contact the store immediately.
- 2. This product is for home use only and not intended for commercial establishments.



# **ASSEMBLY INSTRUCTIONS**

DESCRIPTION: FULL STORAGE FOOTBOARD

TWIN / FULL SIDE RAILS

ITEM NO: SM-BR-4325FS-TUS-FB

SM-BR-4325TF-TUS-RS SM-BR-4325FS-RWH-FB SM-BR-4325TF-RWH-RS

Thank you for purchasing this quality product. Be sure to check all packing material carefully for small parts that may have come loose inside the carton during shipment. Identify and count all parts and compare with the parts list below. Please keep all hardware out of reach of small children.



## STEP 4

\* Align & place conceal panel board on top of bed slats.





## ASSEMBLY TIPS:

- 1.Remove hardware from box and sort by size.
- 2. Please check to see that all hardware and parts are present prior start of assembly.
- 3. Please follow attached instructions in the same sequence as numbered to assure fast and easy assembly.

#### ⚠ WARNING!

- 1.Don't attempt to repair or modify parts that are broken or defective. Please contact the store immediately.
- 2. This product is for home use only and not intended for commercial establishments.



# **ASSEMBLY INSTRUCTIONS**

DESCRIPTION: FULL HEADBOARD ITEM NO: SM-BR-4325F-TUS-HB SM-BR-4325F-RWH-HB

Thank you for purchasing this quality product. Be sure to check all packing material carefully for small parts that may have come loose