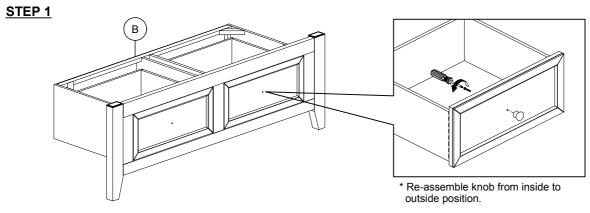

# **ASSEMBLY INSTRUCTIONS**

DESCRIPTION: FULL STORAGE FOOTBOARD

TWIN / FULL SIDE RAILS

ITEM NO: SM-BR-4325FS-TUS-FB

SM-BR-4325TF-TUS-RS SM-BR-4325FS-RWH-FB SM-BR-4325TF-RWH-RS

Thank you for purchasing this quality product. Be sure to check all packing material carefully for small parts that may have come loose inside the carton during shipment. Identify and count all parts and compare with the parts list below. Please keep all hardware out of reach of small children.







## ASSEMBLY TIPS:

- 1.Remove hardware from box and sort by size.
- 2. Please check to see that all hardware and parts are present prior start of assembly.
- 3. Please follow attached instructions in the same sequence as numbered to assure fast and easy assembly.

#### **⚠** WARNING!

- 1.Don't attempt to repair or modify parts that are broken or defective. Please contact the store immediately.
- 2. This product is for home use only and not intended for commercial establishments.



# **ASSEMBLY INSTRUCTIONS**

DESCRIPTION: FULL STORAGE FOOTBOARD

TWIN / FULL SIDE RAILS

ITEM NO: SM-BR-4325FS-TUS-FB

SM-BR-4325TF-TUS-RS SM-BR-4325FS-RWH-FB SM-BR-4325TF-RWH-RS

Thank you for purchasing this quality product. Be sure to check all packing material carefully for small parts that may have co