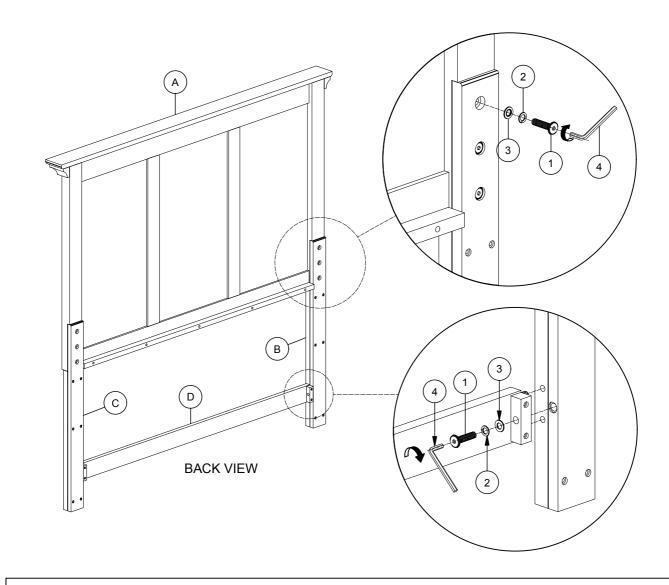

ee that all hardware and parts are present prior start of assembly.
- 3. Please follow attached instructions in the same sequence as numbered to assure fast and easy assembly.

#### ⚠ WARNING!

- 1.Don't attempt to repair or modify parts that are broken or defective. Please contact the store immediately.
- 2. This product is for home use only and not intended for commercial establishments.



# **ASSEMBLY INSTRUCTIONS**

DESCRIPTION: FULL HEADBOARD ITEM NO: SM-BR-4325F-TUS-HB SM-BR-4325F-RWH-HB

Thank you for purchasing this quality product. Be sure to check all packing material carefully for small parts that may have come loose inside the carton during shipment. Identify and count all parts and compare with the parts list below. Please keep all hardware out of reach of small children.





## ASSEMBLY TIPS:

- 1.Remove hardware from box and sort by size.
- 2. Please check to see that all hardware and parts are present prior start of assembly.
- 3. Please follow attached instructions in the same sequence as numbered to assure fast and easy assembly.

#### **⚠** WARNING!

- 1.Don't attempt to repair or modify parts that are broken or defective. Please contact the store immediately.
- 2. This product is for home use only and not intended for commercial establishments.