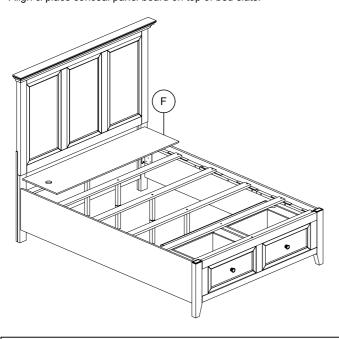

e fast and easy assembly.

#### **⚠** WARNING!

- 1.Don't attempt to repair or modify parts that are broken or defective. Please contact the store immediately.
- 2. This product is for home use only and not intended for commercial establishments.



# **ASSEMBLY INSTRUCTIONS**

DESCRIPTION: FULL STORAGE FOOTBOARD

TWIN / FULL SIDE RAILS

ITEM NO: SM-BR-4325FS-TUS-FB

SM-BR-4325TF-TUS-RS SM-BR-4325FS-RWH-FB SM-BR-4325TF-RWH-RS

Thank you for purchasing this quality product. Be sure to check all packing material carefully for small parts that may have come loose inside the carton during shipment. Identify and count all parts and compare with the parts list below. Please keep all hardware out of reach of small children.



## STEP 4

\* Align & place conceal panel board on top of bed slats.





## ASSEMBLY TIPS:

- 1.Remove hardware from box and sort by size.
- 2. Please check to see that all hardware and parts are present prior start of assembly.
- 3. Please follow attached instructions in the same sequence as numbered to assure fast and easy assembly.

#### ⚠ WARNING!

- 1.Don't attempt to repair or modify parts that are broken or defective. Please contact the store immediately.
- 2. This product is for home use only and not intended for commercial establishments.



# **ASSEMBLY INSTRUCTIONS**

DESCRIPTION: FULL HEADBOARD ITEM NO: SM-BR-4325F-TUS-HB SM-BR-4325F-RWH-HB

Thank you for purchasing this quality product. Be sure to check all packing material carefully for small parts that may have come loose inside the carton during shipment. Identify and count all parts and com