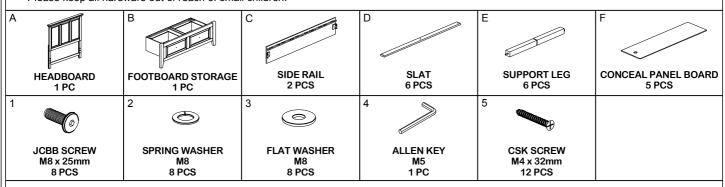

# **ASSEMBLY INSTRUCTIONS**

DESCRIPTION: FULL STORAGE FOOTBOARD

TWIN / FULL SIDE RAILS

ITEM NO: SM-BR-4325FS-TUS-FB

SM-BR-4325TF-TUS-RS SM-BR-4325FS-RWH-FB SM-BR-4325TF-RWH-RS

Thank you for purchasing this quality product. Be sure to check all packing material carefully for small parts that may have come loose inside the carton during shipment. Identify and count all parts and compare with the parts list below. Please keep all hardware out of reach of small children.

## ASSEMBLY TIPS:

- 1.Remove hardware from box and sort by size.
- 2. Please check to see that all hardware and parts are present prior start of assembly.
- 3. Please follow attached instructions in the same sequence as numbered to assure fast and easy assembly.

#### **⚠** WARNING!

- 1.Don't attempt to repair or modify parts that are broken or defective. Please contact the store immediately.
- 2. This product is for home use only and not intended for commercial establishments.