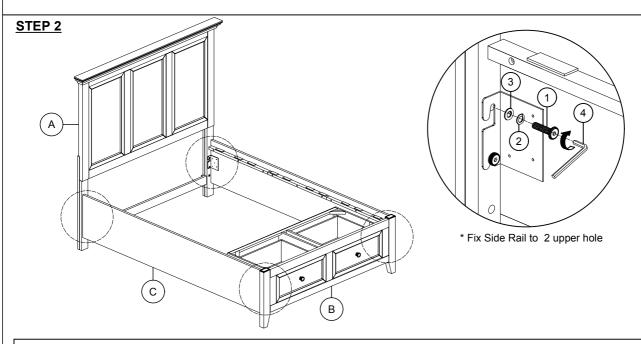

# **ASSEMBLY INSTRUCTIONS**

DESCRIPTION: FULL STORAGE FOOTBOARD

TWIN / FULL SIDE RAILS

ITEM NO: SM-BR-4325FS-TUS-FB

SM-BR-4325TF-TUS-RS SM-BR-4325FS-RWH-FB SM-BR-4325TF-RWH-RS

Thank you for purchasing this quality product. Be sure to check all packing material carefully for small parts that may have come loose inside the carton during shipment. Identify and count all parts and compare with the parts list below. Please keep all hardware out of reach of small children.







## ASSEMBLY TIPS:

- 1.Remove hardware from box and sort by size.
- 2. Please check to see that all hardware and parts are present prior start of assembly.
- 3. Please follow attached instructions in the same sequence as numbered to assure fast and easy assembly.

#### **⚠** WARNING!

- 1.Don't attempt to repair or modify parts that are broken or defective. Please contact the store immediately.
- 2. This product is for home use only and not intended for commercial establishments.



# **ASSEMBLY INSTRUCTIONS**

DESCRIPTION: FULL STORAGE FOOTBOARD

TWIN / FULL SIDE RAILS

ITEM NO: SM-BR-4325FS-TUS-FB

SM-BR-4325TF-TUS-RS SM-BR-4325FS-RWH-FB SM-BR-4325TF-RWH-RS

Thank you for purchasing this quality product. Be sure to check all packing material carefully for small parts that may have come