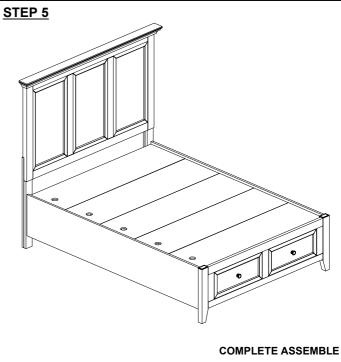

fast and easy assembly.

#### **⚠** WARNING!

- 1.Don't attempt to repair or modify parts that are broken or defective. Please contact the store immediately.
- 2. This product is for home use only and not intended for commercial establishments.



# **ASSEMBLY INSTRUCTIONS**

DESCRIPTION: FULL STORAGE FOOTBOARD

TWIN / FULL SIDE RAILS

ITEM NO: SM-BR-4325FS-TUS-FB

SM-BR-4325TF-TUS-RS SM-BR-4325FS-RWH-FB SM-BR-4325TF-RWH-RS

Thank you for purchasing this quality product. Be sure to check all packing material carefully for small parts that may have come loose inside the carton during shipment. Identify and count all parts and compare with the parts list below. Please keep all hardware out of reach of small children.



## STEP 4

\* Align & place conceal panel board on top of bed slats.





## ASSEMBLY TIPS:

- 1.Remove hardware from box and sort by size.
- 2. Please check to see that all hardware and parts are present prior start of assembly.
- 3. Please follow attached instructions in the same sequence as numbered to assure fast and easy assembly.

#### ⚠ WARNING!

- 1.Don't attempt to repair or modify parts that are broken or defective. Please contact the store immediately.
- 2. This product is for home use only and not intended for commercial establishments.



# **ASSEMBLY INSTRUCTIONS**

DESCRIPTION: FULL HEADBOARD ITEM NO: SM-BR-4325F-TUS-HB SM-BR-4325F-RWH-HB

Thank you for purchasing this quality product. Be sure to check all packing material carefully for small parts that may have come loose inside the carton during shipment. Identify and count all parts and compa